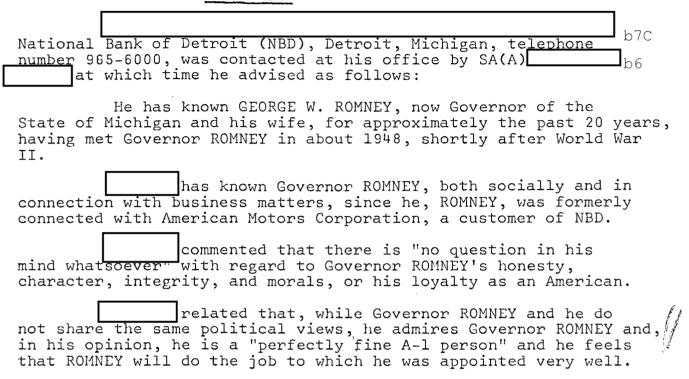

ve in the formation of the New Detroit Committee, which was formed for the purpose of improving the existance of minority people in the ghetto areas of Detroit.                                                                                                                                                                                                                                                                                                                                                                                                                                                                                | b7C<br>b6 |

He concluded by stating that he would recommend Governor ROMNEY highly for any position of trust in the Government.

DE 161-804 LDB/rmd - 1

#### **ASSOCIATE**



He related further that he has no reason to believe that Governor ROMNEY has any prejudices toward minority groups.

DE 161-804 VGW/rmd - <u>1</u>

## **ASSOCIATES**

| The following investigation was conducted by SA on December 26, 1968: |
|-----------------------------------------------------------------------|
| pn December 26, 1968: b7C                                             |
| b6                                                                    |
| Detroit, Michigan, advised that he has                                |
| known GEORGE W. ROMNEY for 12 years, on a personal basis and          |
| through business and professional contacts. also has had              |
| contact with ROMNEY in his capacity as Governor of Michigan,          |
| particularly since Governor ROMNEY as